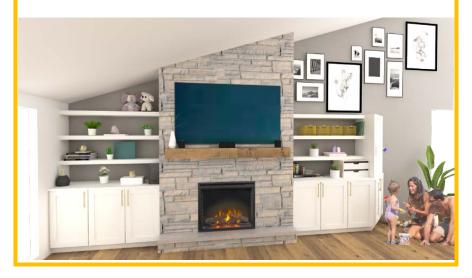

### **3D Renderings**

Providing a rendered 3-D for individual rooms, specific features, or the entire space makes the concept tangible, relatable, and it helps get you excited about your new space!

 Concept to include: colour scheme, including finishes, lighting and materials