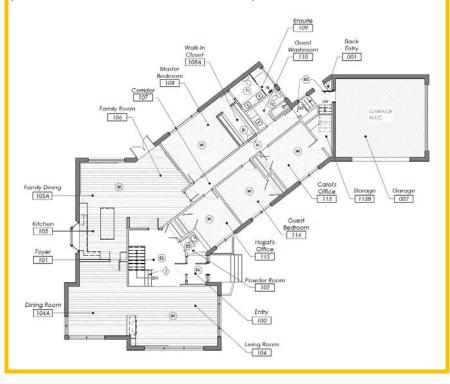

## **Construction Drawings**

One of the most critical steps is conveying the ultimate finishes and materials in a scalable format to the contractor. The Construction Drawings or "blueprints" communicate everything from the demolition to the new work, ceiling treatments and lighting, finishes, power, as well as any speciality millwork, hardware fittings, or design features like fireplace surrounds, entertainment centers, skylights.

Some examples of components of a construction drawing package include:

#### **Plans**

Including furniture, new construction, ceiling & lighting, power, and wall and floor finishes plans.