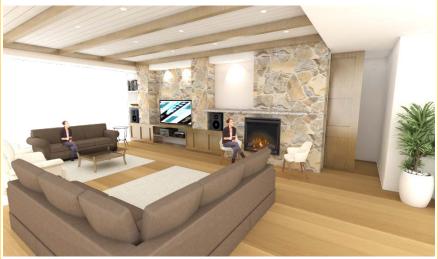

### **3D Renderings**

Providing a rendered 3-D for individual rooms, specific features, or the entire space makes the concept tangible, relatable, and it helps get you excited about your new space!

 Concept to include: colour scheme, including finishes, lighting and materials