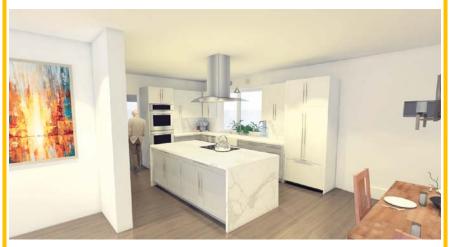

### **3D Renderings**

Providing a rendered 3-D for individual rooms, specific features, or the entire space makes the concept tangible, relatable, and it helps get you excited about your new space!

 Concept to include: colour scheme, including finishes, lighting and materials