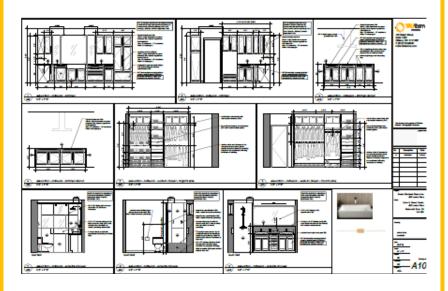

## **Construction Drawings**

One of the most critical steps is conveying the ultimate finishes and materials in a scalable format to the contractor. The Construction Drawings or "blueprints" communicate everything from the demolition to the new work, ceiling treatments and lighting, finishes, power, as well as any speciality millwork, hardware fittings, or design features like fireplace surrounds, entertainment centers, skylights.

Some examples of components of a construction drawing package include:

#### **Plans**

Including furniture, new construction, ceiling & lighting, power, and wall and floor finishes plans.

#### **Elevations**

Including all custom millwork cabinetry, tile installation, and specialty features as required.

#### **Sections**

Including details to convey specific construction of millwork or other elements.